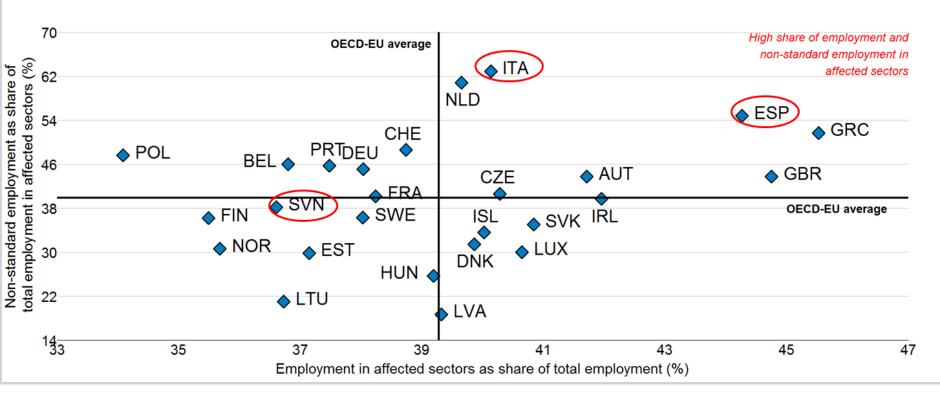

ponses

3. Trade union involvement in finding solutions





### 1. THE COVID-19 CRISIS OF (UN)EMPLOYMENT

### Projected rise in unemployment in 2020

#### in percentage points



Source: European Commission and Eurofound 2020.



# Occupations resilience to COVID-19 is uneven





Source: Rio-Chanona et. al 2020.

### **Occupations are affected unevenly**





Source: Rio-Chanona et. al 2020.

### Lower paid jobs are most affected





Source: Rio-Chanona et. al 2020.

# Employment in activities most affected by containment measures

% of total employment, 2018 or latest available year





# Non-standard workers in activities most affected by containment measures

% of employment in respective sectors, 2018





# Total employment and non-standard employment in activities most affected





### **Composition of non-standard workers**

% of non-standard employment in affected sectors, 2018



Source: OECD Economic Outlook 2020.



Page 11

### **Limit Bankruptcies and Unemployment**





Source: OECD Interim Economic Outlook 2020.



### EMPLOYMENT POLICY RESPONSES

## Discretionary 2020 fiscal measures adopted in response to coronavirus



Source: Bruegel 2020.



### Policies to support non-standard workers

|                 | Access to sick leave |                                     | Income replacement and support        |                                               |                                                    |                                 |              |                     |
|-----------------|----------------------|----------------------------------