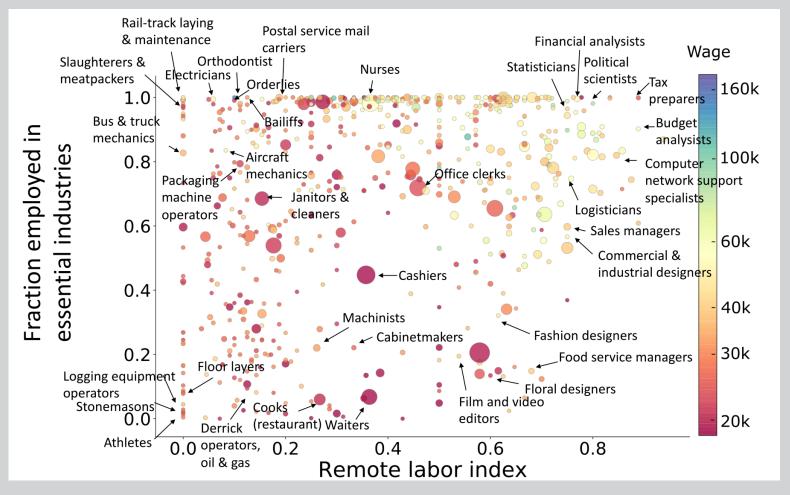

# Occupations resilience to COVID-19 is uneven

Source: Rio-Chanona et. al 2020.

### **Occupations are affected unevenly**

Source: Rio-Chanona et. al 2020.