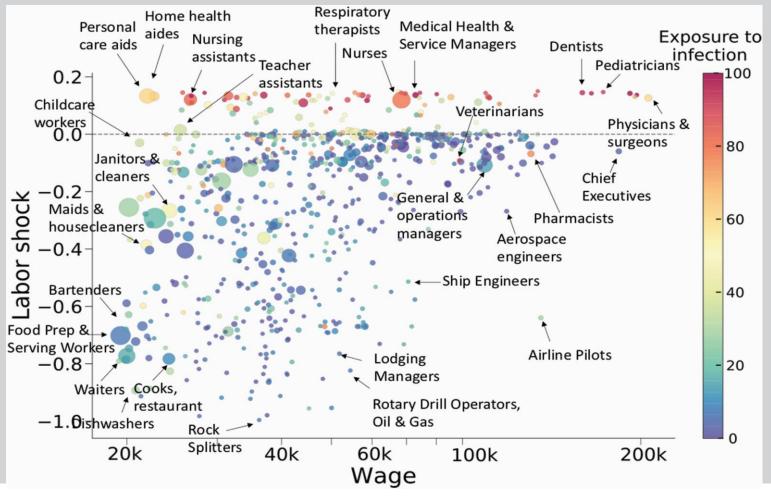

### Lower paid jobs are most affected

Source: Rio-Chanona et. al 2020.

# Most jobs with a high infection risk receive a low wage

Source: Rio-Chanona et. al 2020.