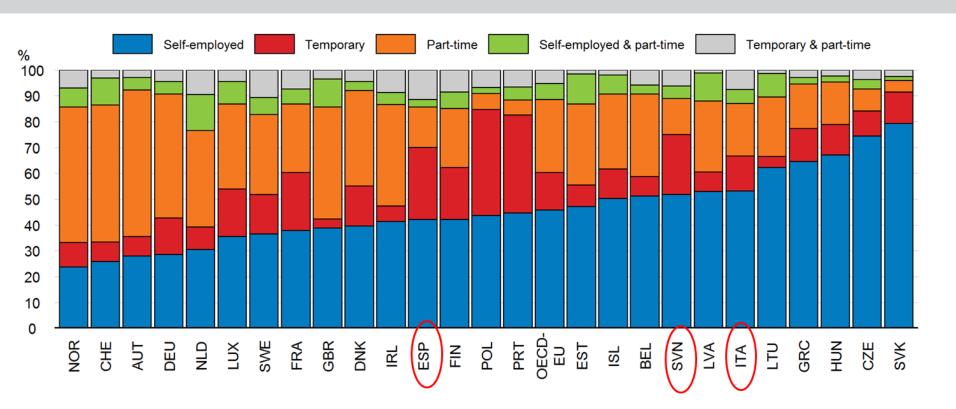

### **Composition of non-standard workers**

% of non-standard employment in affected sectors, 2018

Source: OECD Economic Outlook 2020.

Page 11