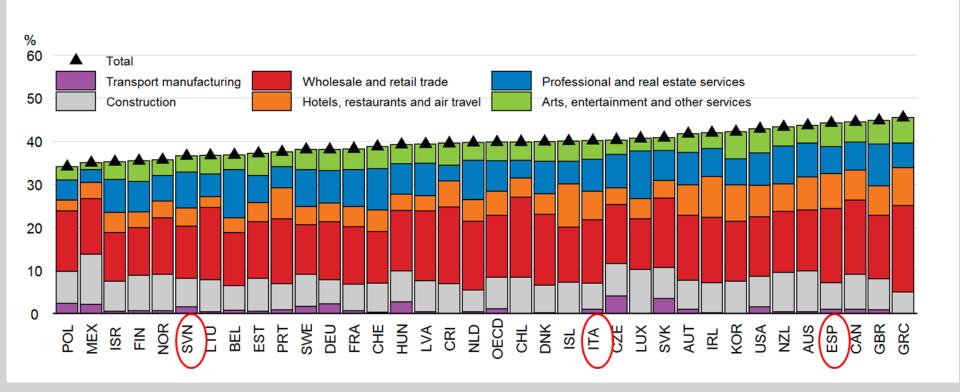

# Employment in activities most affected by containment measures

% of total employment, 2018 or latest available year