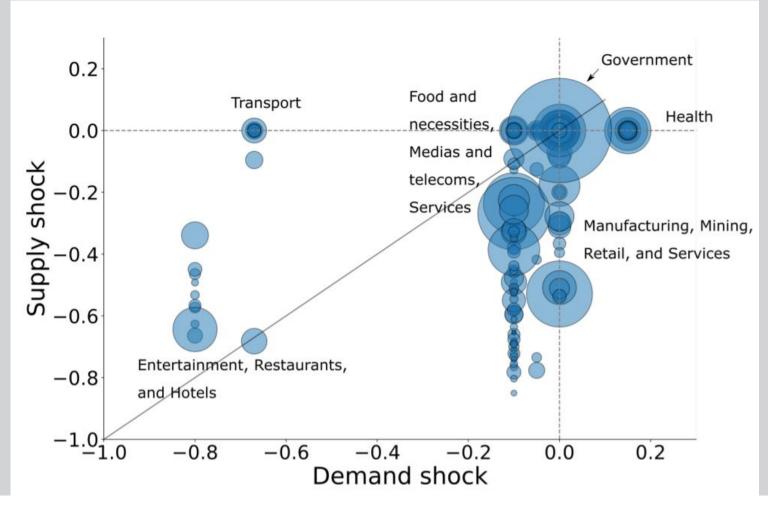

cess is not equal to standard workers (either partial coverage or voluntary enrolment); • = benefit available and enhanced in the context of the crisis (simplified access or extended coverage); \* = benefit did not exist before and has been introduced in the context of the crisis; • = benefit not available for non-standard workers; blank.= information not available.



## Replacement rate of short term work allowance as a share of previous wage



Source: Eurofound 2020.







# Share of countries using social dialogue, by region





Source: ILO 2020.

Page 18

### Share of countries with multiple outcomes





Source: ILO 2020.

# Role of social partners in the development of COVID-19 policy responses in the EU (%)



Source: Eurofound 2020.







### Industries are affected unevenly



Source: Rio-Chanona et. al 202.



# Most jobs with a high infection risk receive a low wage





Source: Rio-Chanona et. al 2020.

# Role of social partners in the development of COVID-19 policy responses in the EU (%)





# Non-standard workers in activities most affected by containment measures

% of employment in respective sectors, 2018