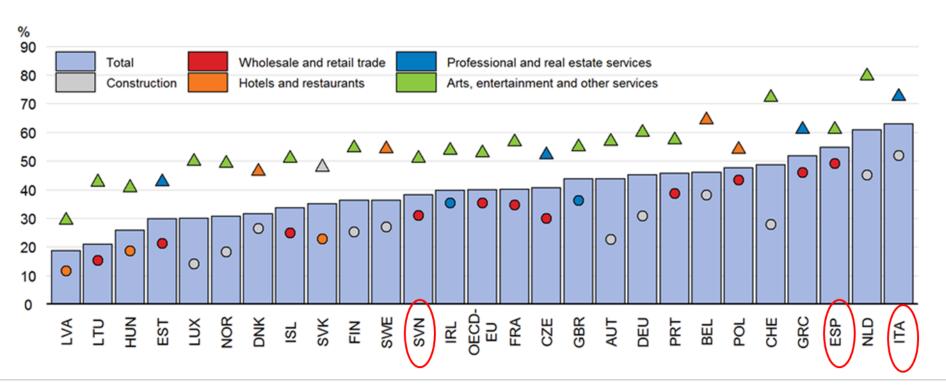

# Non-standard workers in activities most affected by containment measures

% of employment in respective sectors, 2018