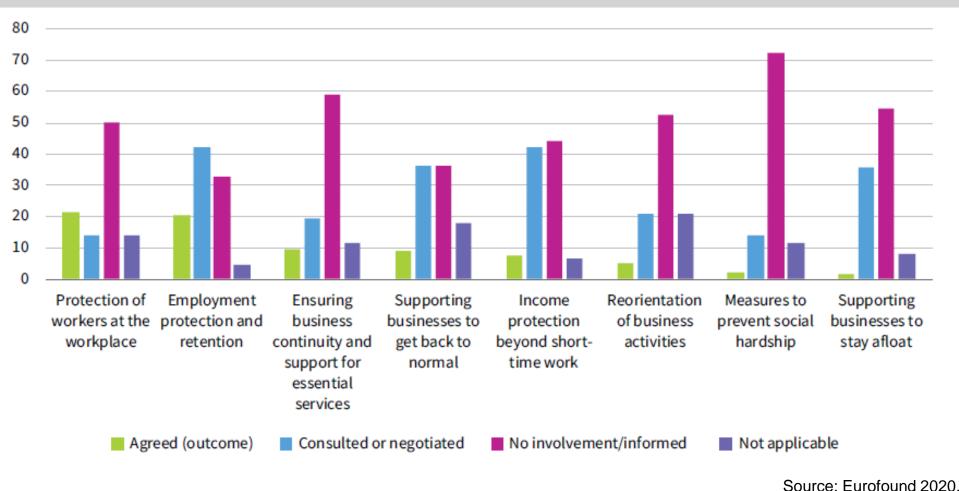

# Role of social partners in the development of COVID-19 policy responses in the EU (%)

Source: Eurofound 2020.

# Role of social partners in the development of COVID-19 policy responses in the EU (%)