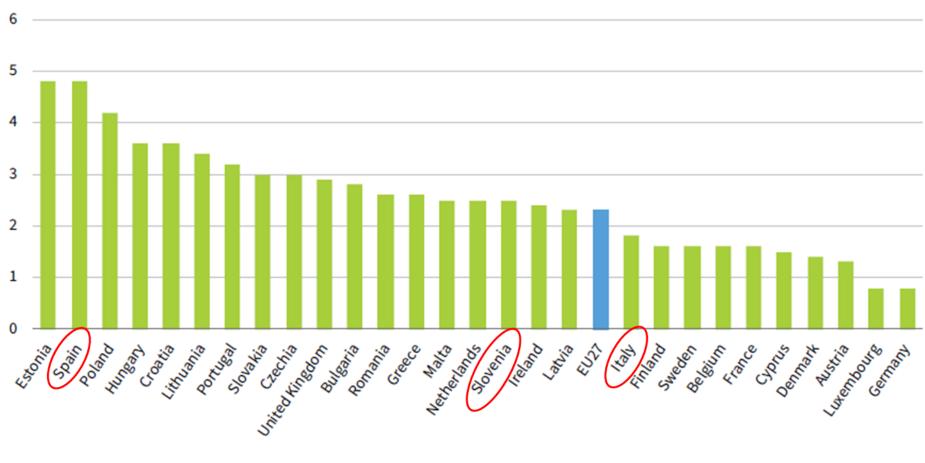

### Projected rise in unemployment in 2020

#### in percentage points

Source: European Commission and Eurofound 2020.