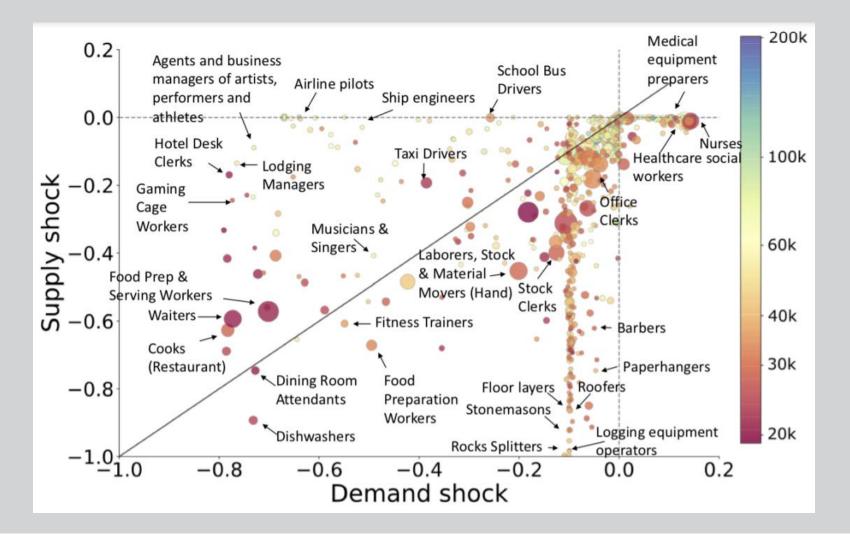

Department of Social Policy and Intervention Institute for New Economic Thinking



### Trade union involvement in tackling the effects of the crisis on the employment

Lukas Lehner lukas.lehner@spi.ox.ac.uk

ETUI: The role and position of TU's in tackling the effect of COVID-19 on employment' Online (Spain/Italy/Slovenia/Belgium), 16/11/2020

### Agenda

1. The COVID-19 crisis of (un)employment

2. Employment policy responses

3. Trade union involvement in finding solutions





### 1. THE COVID-19 CRISIS OF (UN)EMPLOYMENT

### Projected rise in unemployment in 2020

#### in percentage points



Source: European Commission and Eurofound 2020.



# Occupations resilience to COVID-19 is uneven





Source: Rio-Chanona et. al 2020.

### **Occupations are affected unevenly**





Source: Rio-Chanona et. al 2020.

### Lower paid jobs are most affected





Source: Rio-Chanona et. al 2020.

# Employment in activities most affected by containment measures

% of total employment, 2018 or latest available year





# Non-standard workers in activities most affected by containment measures

% of employment in respective sectors, 2018





# Total employment and non-standard employment in activities most affected





### **Composition of non-standard workers**

% of non-standard employment in affected sectors, 2018



Source: OECD Economic Outlook 2020.



Page 11

### **Limit Bankruptcies and Unemployment**





Source: OECD Interim Economic Outlook 2020.



### EMPLOYMENT POLICY RESPONSES

## Discretionary 2020 fiscal measures adopted in response to coronavirus