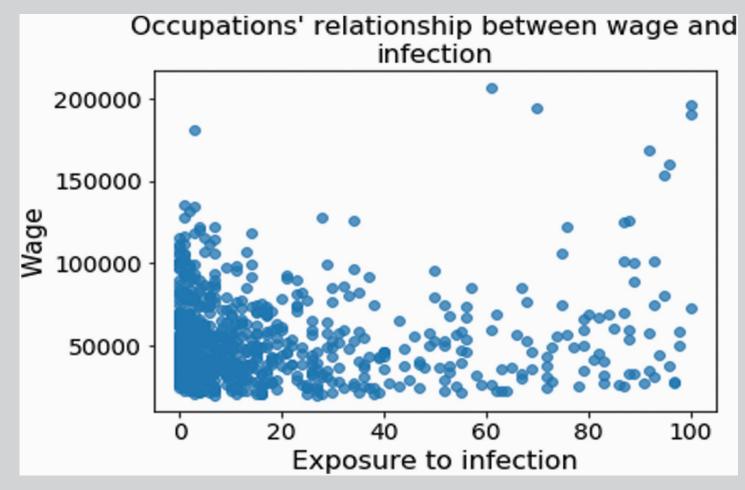

# Most jobs with a high infection risk receive a low wage

Source: Rio-Chanona et. al 2020.