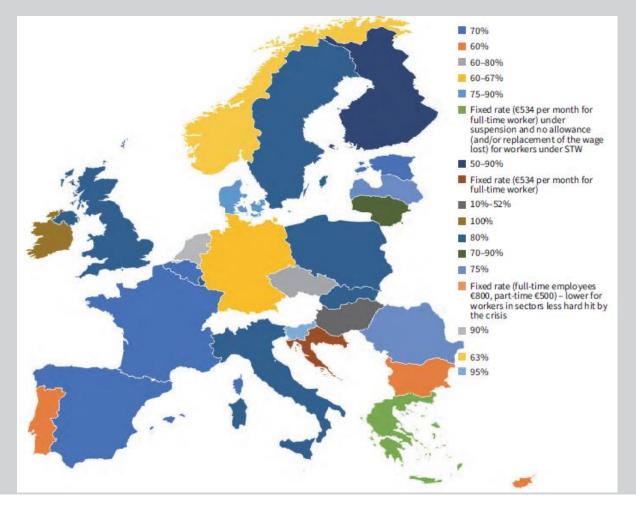

## Replacement rate of short term work allowance as a share of previous wage

Source: Eurofound 2020.