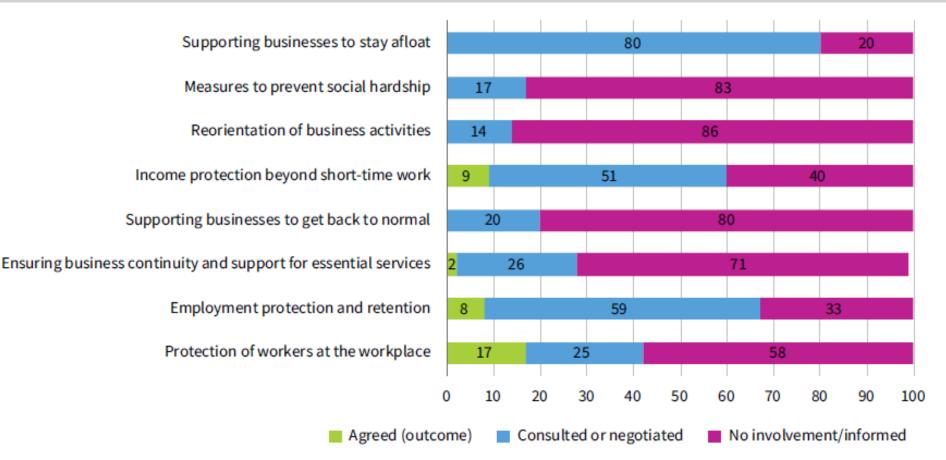

# Role of social partners in the development of COVID-19 policy responses in the EU (%)

Source: Eurofound 2020.

# Role of social partners in the development of COVID-19 policy responses in the EU (%)