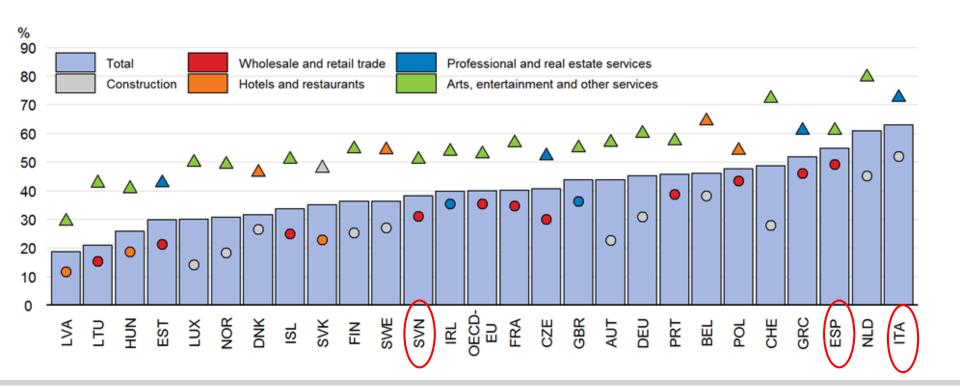

# Employment in activities most affected by containment measures

% of total employment, 2018 or latest available year

# Non-standard workers in activities most affected by containment measures

% of employment in respective sectors, 2018