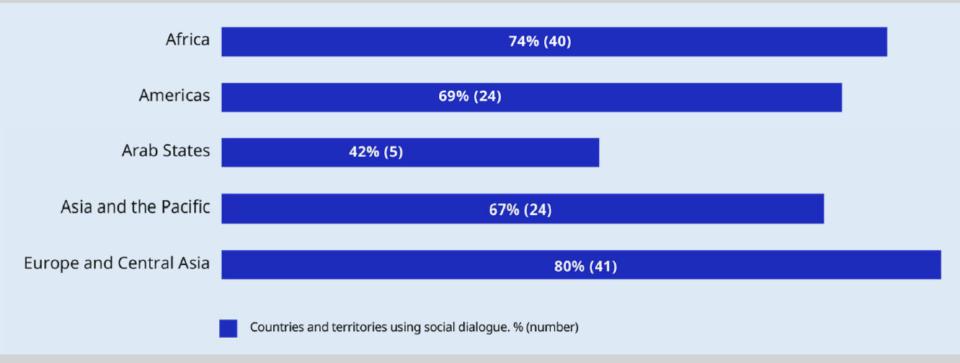

# Share of countries using social dialogue, by region

Source: ILO 2020.

Page 18