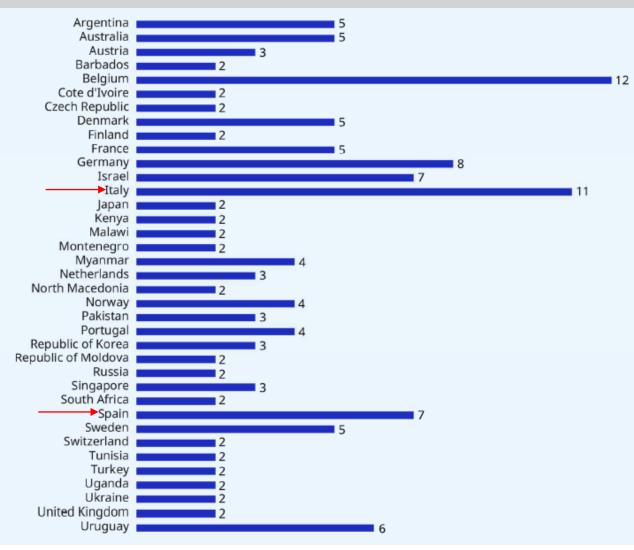

# Share of countries using social dialogue, by region

Source: ILO 2020.

Page 18

### Share of countries with multiple outcomes

Source: ILO 2020.