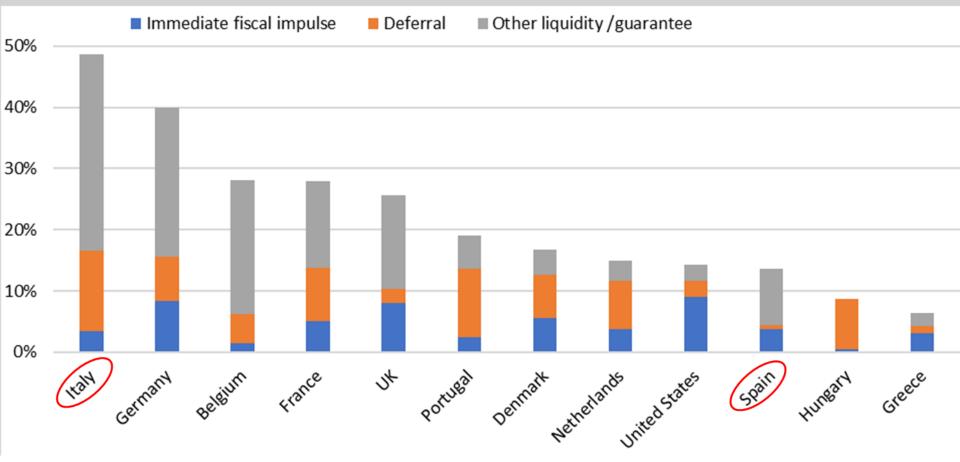

## Discretionary 2020 fiscal measures adopted in response to coronavirus

Source: Bruegel 2020.